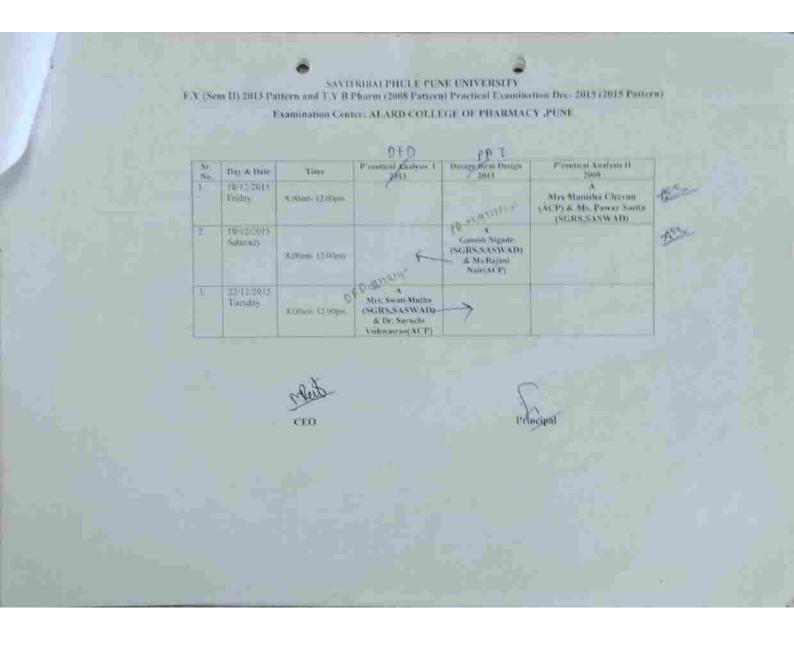

### SAVITRIBAI PHULE PUNE UNIVERSITY Practical Examination- Nov/Dec-2018

### YEAR: First Year B. Pharm. Sem-I (2018 Pattern)

### Exam Centre: ALARD COLLEGE OF PHARMACY, PUNE

| Sr.<br>No. | Day                            | Subject                                                                 | Time                                                | Batch |
|------------|--------------------------------|-------------------------------------------------------------------------|-----------------------------------------------------|-------|
|            | 20/12/2018                     | Pharmaceutics I                                                         | 8.00am- 12.00pm                                     | A     |
| 1.         | 2012/2010                      | Pharmaceutics I 1.00pm-5.00pm 1/12/2018 Pharmaceutics I 8.00am- 12.00pm | В                                                   |       |
| 1          | 21/12/2018                     | Pharmaceutics I                                                         | 8.00am- 12.00pm                                     | C     |
|            | 21/12/2018                     | Human Ana & Physiology I                                                | 1.00pm-5.00pm                                       | A     |
| 2.         | 22/12/2018                     | 201 1 2 202 1 2                                                         | 8.00am-12.00pm                                      | В     |
| - 31       |                                | Human Ana & Physiology 1                                                | 8.00am- 12.00pm<br>1.00pm-5.00pm<br>8.00am- 12.00pm | C     |
|            | P'ceutical Inorganic chemistry | 8.00am- 12.00pm                                                         | A                                                   |       |
| 3,         | 26/12/2018                     | P'ceutical Inorganic chemistry                                          | 1.00pm-5.00pm                                       | В     |
|            | 27/12/2018                     | P'ceutical Inorganic chemistry                                          | 8.00am- 12.00pm                                     | С     |
| 4          | 27/12/2018                     | Pharmaceutical Analysis I                                               | 1.00pm-5.00pm                                       | A     |
|            | 20/12/2010                     | Pharmaceutical Analysis I                                               | 1.00pm-5.00pm                                       | В     |
|            | 28/12/2018                     | Pharmaceutical Analysis I                                               | 1.00pm-5.00pm                                       | C     |

College Exam Officer

Section C

l-\(\frac{1}{2}\)
Prineipal

(Approved by AICTE, Affiliated to University of Pune & Recognized by Govt, of Maharashtra) ID No.: U/PN/Pharmacy/260/2006

We will find a way or we shall make one