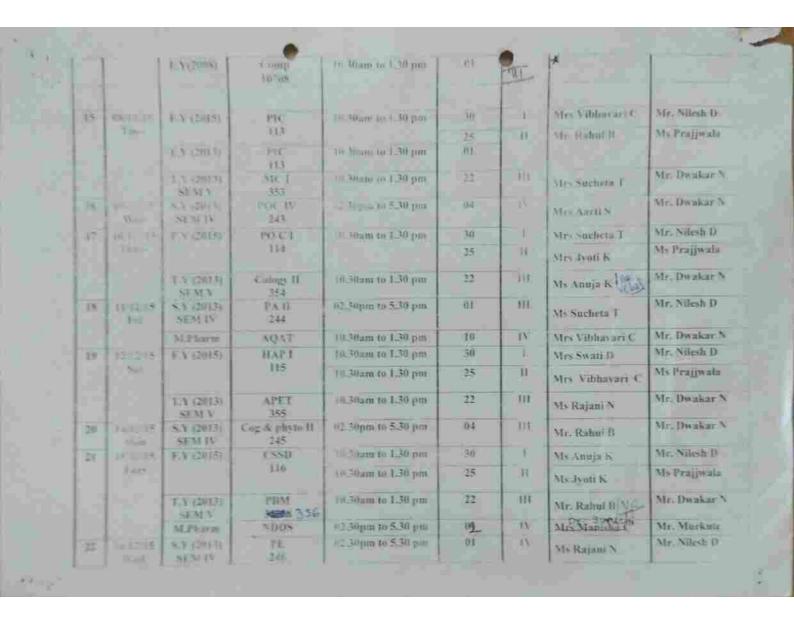

| T.Y (2013)<br>SEM V  | PA 111<br>352             | 10.30am to 1.30 pm | 22                  | 111  | Ms Anuja K     | Mr. Dwakar N    |
|     | l                | F.Y (2008)           | P.E.<br>10608             | 10,30am to 1,30 pm | .01.                | 111  |                |                 |
|     |                  | M.Phaem              | RM                        | 10.30am to 1.30 pm | 30                  | 15.  | Mrs. Manisha C | Mr. Rajesh      |
| [4  | 05/12/15         | SA (2013)<br>SEM IV  | Patho &<br>Biochem<br>242 | 02.30pm to 5.30 pm | 01                  | 113  | Mrs Jyoti k    | Mr. Murkute     |
|     | Sat              | M.Pharm              | APH                       | 10.30am to 1.30 pm | 20                  | 皿    | Mrs Manisha C  | Mr. Nilesh D.   |



Date: 14/09/2015

## I<sup>St</sup> SESSIONAL THEORY EXAM TIME TABLE 2015-16

(2008 Pattern)

All the Final Year B. Pharm students are hereby informed that 1st. Sessional Theory Frant will be conducted from 18th Sep 2015 to 26th Sep 2015 and Time table is as failing.

TIME FOR THE EXAM: 10.30 AM TO 12.00 PM (1.5 HR)

| Sr.No | Date and Day              | Year   | Subject                             | Class<br>Room | Class<br>Rouss<br>Es |
|-------|---------------------------|--------|-------------------------------------|---------------|----------------------|
| 1     | 18/09/2015<br>(Friday)    | Final  | Pharmaceutics-III                   | 01-26         | 27-52                |
| 2     | 19/09/2015<br>(Saturday)  | Final  | Biopharmaceuties & Pharmacokinetics | 27-52         | 01-26