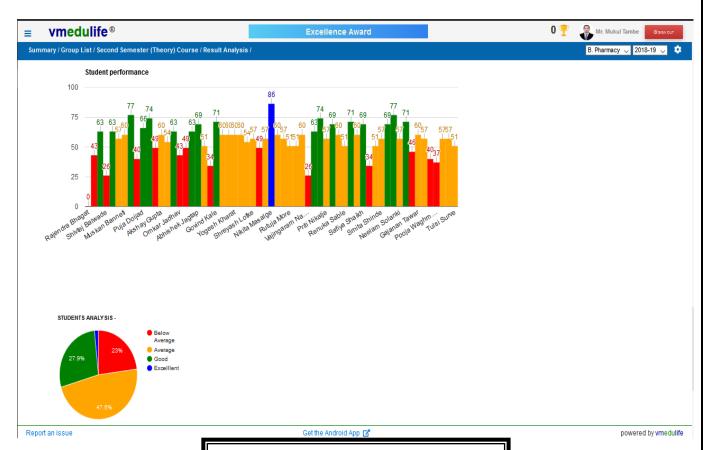

|  |  |  |  |  |  |
| 3.      | B. Pharm 2013 Pattern | 30                 | 30                 |  |  |  |  |  |  |  |  |
|         | ין                    | M.Pharmacy         |                    |  |  |  |  |  |  |  |  |
| 1.      | M. Pharm 2018 Pattern | 25                 | 75                 |  |  |  |  |  |  |  |  |
| 2.      | M. Pharm 2013 Pattern | 50                 | 50                 |  |  |  |  |  |  |  |  |



# **Alard College of Pharmacy**Alard Knowledge Park: S.No.50, Marunje

Alard Knowledge Park: S.No.50, Marunje Near Rajiv Gandhi IT Park, PhaseII, Pune- 411057

# Exam reforms at college level



## Alard College of Pharmacy Alard Knowledge Park: S.No.50, Marunje

Alard Knowledge Park: S.No.50, Marunje Near Rajiv Gandhi IT Park, PhaseII, Pune- 411057

## vmedulife\*



Overall student result analysis



### **Alard College of Pharmacy**

Alard Knowledge Park: S.No.50, Marunje Near Rajiv Gandhi IT Park, PhaseII, Pune- 411057



**Individual Student Result Analysis** 



# **Alard College of Pharmacy**Alard Knowledge Park: S.No.50, Marunje

Near Rajiv Gandhi IT Park, PhaseII, Pune- 411057

## **Rubrics for Assessment of Co-curricular and Extra Curricular Activities in Practicals**

|    | Values Assessed                                                | R/EXTRACURRICULAR ASSSSSSSSSSSSSSSSSSSSSSSSSSSSSSSSSSS                                                                                               | 2 <sup>nd</sup> Yr<br>(Subject Allocation)