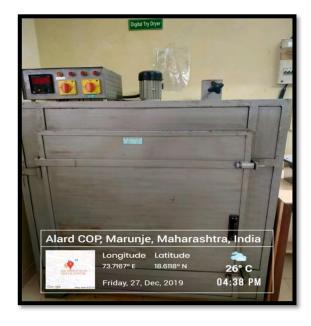

## **Alard College of Pharmacy**

Alard Knowledge Park: S.No.50, Marunje Near Rajiv Gandhi IT Park, Phase II, Pune- 411057

**Hot Air Oven** 

**Bottle Sealing Machine** 

**Digital Tray Dryer** 

**Tablet Coating and Air Compressor Machine** 