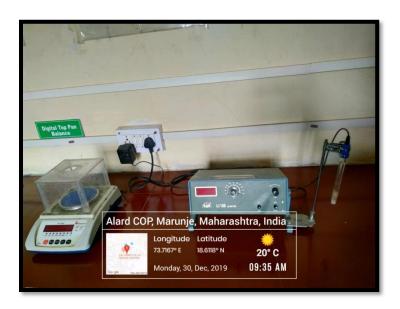

## **Alard College of Pharmacy**

Alard Knowledge Park: S.No.50, Marunje Near Rajiv Gandhi IT Park, Phase II, Pune- 411057

**Dissolution Apparatus** 

**UV Spectroscopy** 

Digital Top Pan Balance and pH meter