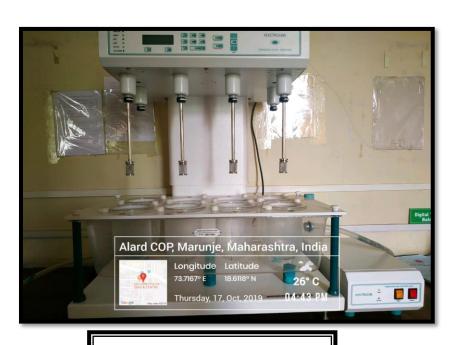

## **Alard College of Pharmacy**

Alard Knowledge Park: S.No.50, Marunje Near Rajiv Gandhi IT Park, Phase II, Pune- 411057

**Dissolution Apparatus** 

**UV Spectroscopy** 

Digital Top Pan Balance and pH meter