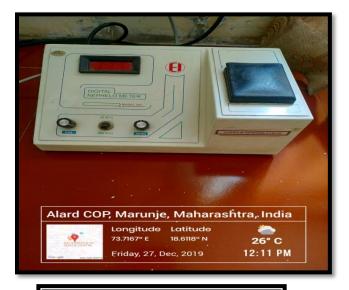

## **Alard College of Pharmacy**

Alard Knowledge Park: S.No.50, Marunje Near Rajiv Gandhi IT Park, Phase II, Pune- 411057

**Flame Photometer** 

**Digital Nephelometer** 

Karl Fischer Titration
Apparatus

**Flurometer** 