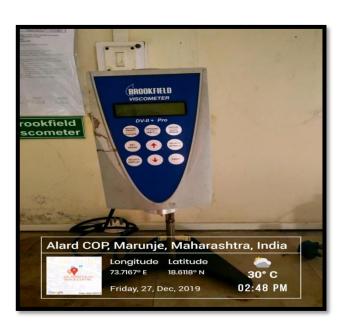

## **Alard College of Pharmacy**

Alard Knowledge Park: S.No.50, Marunje Near Rajiv Gandhi IT Park, Phase II, Pune- 411057

**Digital Microscope** 

**Probe Sonicator** 

**Brookfield Viscometer** 