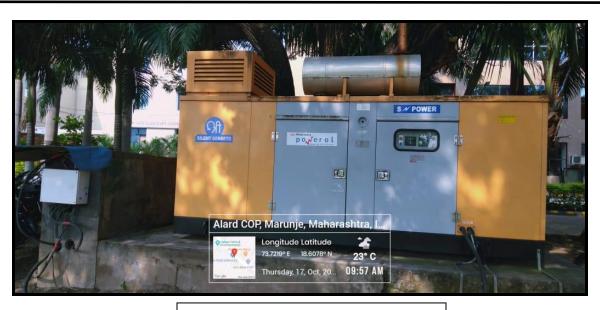

### ALARD COLLEGE OF PHARMACY

Sr.No 50, Near Rajiv Gandhi Infotech Park, Marunji, Pune 411057

# **SPECIFIC FACILITIES FOR WOMEN:**



SECURITY AT CAMPUS ENTRANCE



**CCTV SURVIELLANCE** 



# ALARD COLLEGE OF PHARMACY

Sr.No 50, Near Rajiv Gandhi Infotech Park, Marunji, Pune 411057



**GIRLS COMMON ROOM** 



COUNSELING TO STUDENTS

TAEKWONDO SELF DEFENSE TRAINING



## ALARD COLLEGE OF PHARMACY

Sr.No 50, Near Rajiv Gandhi Infotech Park, Marunji, Pune 411057



### **SANITARY VENDING MACHINE**



Ms Lavanya Nair receiving the Lila Poonawala Foundation Scholarship



# ALARD COLLEGE OF PHARMACY

Sr.No 50, Near Rajiv Gandhi Infotech Park, Marunji, Pune 411057



### **EMERGENCY BACKUP**



SICK ROOM



## ALARD COLLEGE OF PHARMACY

Sr.No 50, Near Rajiv Gandhi Infotech Park, Marunji, Pune 411057



**GIRLS HOSTEL GUARD** 



HOSTEL WARDEN



# ALARD COLLEGE OF PHARMACY

Sr.No 50, Near Rajiv Gandhi Infotech Park, Marunji, Pune 411057



CANTEEN



ATM FACILITY



## ALARD COLLEGE OF PHARMACY

Sr.No 50, Near Rajiv Gandhi Infotech Park, Marunji, Pune 411057



**BANK FACILITY**