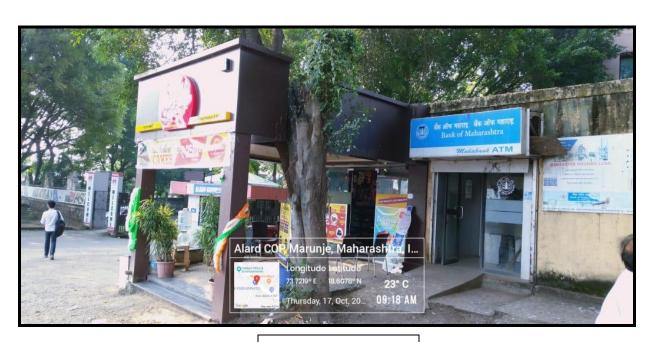

# ALARD COLLEGE OF PHARMACY

Sr.No 50, Near Rajiv Gandhi Infotech Park, Marunji, Pune 411057

CANTEEN

ATM FACILITY

## ALARD COLLEGE OF PHARMACY

Sr.No 50, Near Rajiv Gandhi Infotech Park, Marunji, Pune 411057

**BANK FACILITY** 