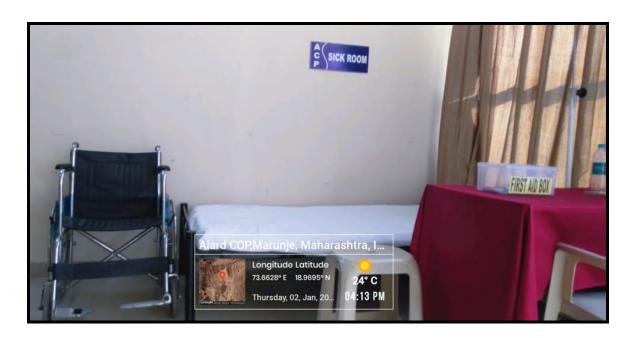

### ALARD COLLEGE OF PHARMACY

Sr.No 50, Near Rajiv Gandhi Infotech Park, Marunji, Pune 411057

# **SPECIFIC FACILITIES FOR WOMEN:**



SECURITY AT CAMPUS ENTRANCE



**CCTV SURVIELLANCE** 



# ALARD COLLEGE OF PHARMACY

Sr.No 50, Near Rajiv Gandhi Infotech Park, Marunji, Pune 411057



**GIRLS COMMON ROOM** 



COUNSELING TO STUDENTS

TAEKWONDO SELF DEFENSE TRAINING



## ALARD COLLEGE OF PHARMACY

Sr.No 50, Near Rajiv Gandhi Infotech Park, Marunji, Pune 411057



### **SANITARY VENDING MACHINE**



Ms Lavanya Nair receiving the Lila Poonawala Foundation Scholarship



# ALARD COLLEGE OF PHARMACY

Sr.No 50, Near Rajiv Gandhi Infotech Park, Marunji, Pune 411057



### **EMERGENCY BACKUP**



SICK ROOM



## ALARD COLLEGE OF PHARMACY

Sr.No 50, Near Rajiv Gandhi Infotech Park, Marunji, Pune 411057



**GIRLS HOSTEL GUARD** 



HOSTEL WARDEN



# ALARD COLLEGE OF PHARMACY

Sr.No 50, Near Rajiv Gandhi Infotech Park, Marunji, Pune 411057



CANTEEN



ATM FACILITY



## ALARD COLLEGE OF PHARMACY

Sr.No 50, Near Rajiv Gandhi Infotech Park, Marunji, Pune 411057



**BANK FACILITY**