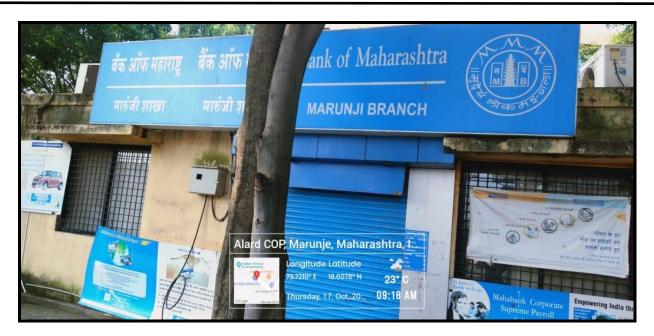

## ALARD COLLEGE OF PHARMACY

Sr.No 50, Near Rajiv Gandhi Infotech Park, Marunji, Pune 411057

**BANK FACILITY** 