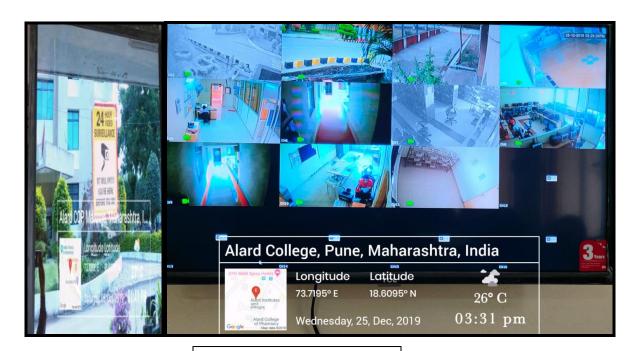

# **SPECIFIC FACILITIES FOR WOMEN:**

SECURITY AT CAMPUS ENTRANCE

**CCTV SURVIELLANCE** 