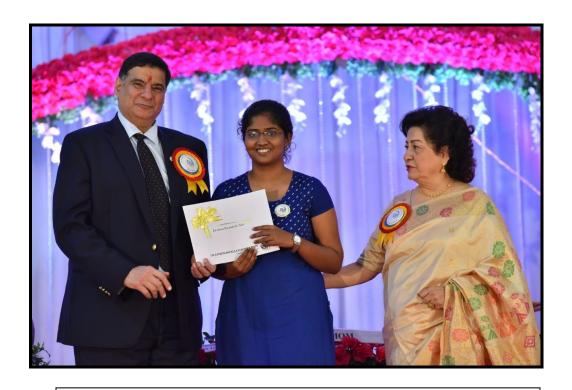

### **SANITARY VENDING MACHINE**

Ms Lavanya Nair receiving the Lila Poonawala Foundation Scholarship